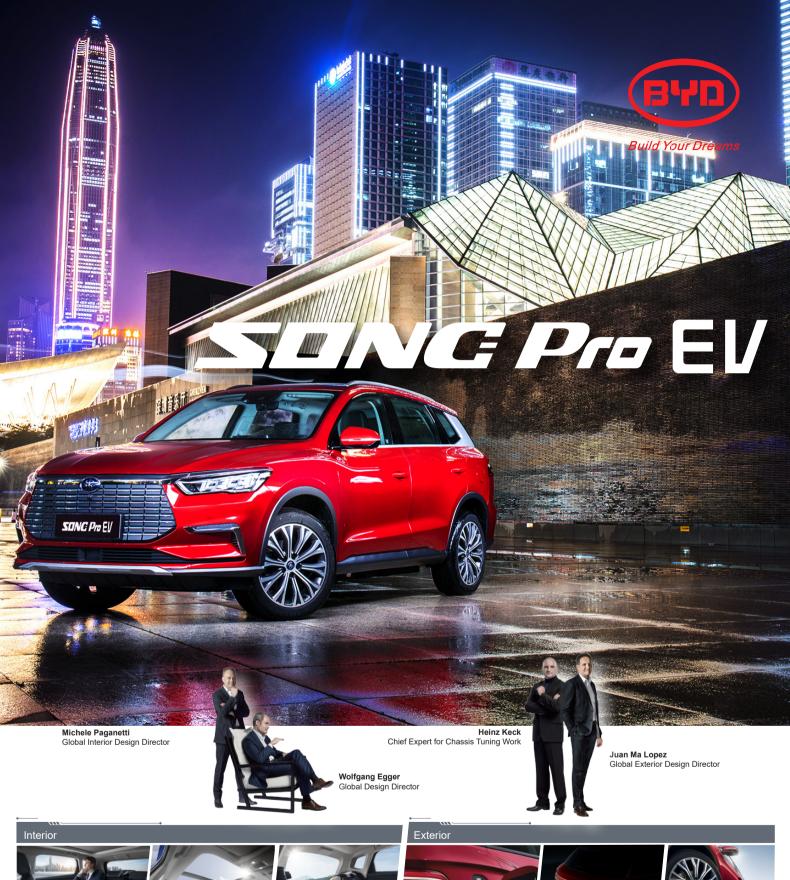

Human Interface

| BYD SONG Pro EV SPECIFICATION  BASIC PARAMETER |                           |          |  |  |
|------------------------------------------------|---------------------------|----------|--|--|
|                                                |                           |          |  |  |
| Length (mm)                                    | 4650                      |          |  |  |
| Width (mm)                                     | 1860                      |          |  |  |
| Height (mm)                                    | 1700                      |          |  |  |
| Wheelbase (mm)                                 | 2712                      |          |  |  |
| Track (mm) (F/R)                               | 1565/1565                 |          |  |  |
| Min. ground clearance (mm) (full-load)         | ≥150                      |          |  |  |
| Min. turning radius (m)                        | ≤5.8                      |          |  |  |
| Curb weight (kg)                               | 1745 1830                 |          |  |  |
| Gross weight (kg)                              | 2120                      | 2205     |  |  |
| Seats                                          | 5                         | •        |  |  |
| Cargo volume (L)                               | 406/1340                  |          |  |  |
| Tire                                           | 235/50 R19                |          |  |  |
|                                                | FRONT MOTOR               |          |  |  |
| Max. power (kW)                                | 120                       | 135      |  |  |
| Max. torque (Nm)                               | 280                       | 280      |  |  |
|                                                | REAR MOTOR                | •        |  |  |
| Max. power (kW)                                | _                         |          |  |  |
| Max. torque (Nm)                               | _                         |          |  |  |
|                                                | TRANSMISSION              |          |  |  |
| Transmission                                   | BYDNT28                   |          |  |  |
|                                                | BATTERY                   |          |  |  |
| Battery type                                   | NCM                       |          |  |  |
| Capacity (kWh)                                 | 59.1                      | 71       |  |  |
| Voltage (V)                                    | 438                       | 525.6    |  |  |
| Cell capacity(Ah)                              | 135                       | 135      |  |  |
|                                                | CHARGING                  |          |  |  |
| Charging power (kW)                            | 7/60 (AC/DC)              |          |  |  |
| Charging time (h)                              | 9/1                       | 10/1.5   |  |  |
|                                                | PERFORMANCE               |          |  |  |
| Electric range (km) (NEDC)                     | 400                       | 500      |  |  |
| Top speed (km/h)                               | ≥150                      |          |  |  |
| Gradeability                                   | 30%                       |          |  |  |
| 0-100 km/h acceleration time (s)               | 10.7                      | 10.5     |  |  |
|                                                | CHASSIS                   |          |  |  |
| Drive mode                                     | Front Drive               |          |  |  |
| Front suspension                               | Macpherson independent s  |          |  |  |
| Rear suspension                                | Multi-link Independent Su | spension |  |  |
| Front brake                                    | Vented disc               | •        |  |  |
| Rear brake                                     | Disc                      |          |  |  |