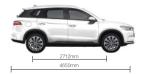

Human Interface

| BYD SONG Pro EV SPECIFICATION  BASIC PARAMETER |                           |          |  |  |
|------------------------------------------------|---------------------------|----------|--|--|
|                                                |                           |          |  |  |
| Length (mm)                                    | 4650                      |          |  |  |
| Width (mm)                                     | 1860                      |          |  |  |
| Height (mm)                                    | 1700                      |          |  |  |
| Wheelbase (mm)                                 | 2712                      |          |  |  |
| Track (mm) (F/R)                               | 1565/1565                 |          |  |  |
| Min. ground clearance (mm) (full-load)         | ≥150                      |          |  |  |
| Min. turning radius (m)                        | ≤5.8                      |          |  |  |
| Curb weight (kg)                               | 1745 1830                 |          |  |  |
| Gross weight (kg)                              | 2120                      | 2205     |  |  |
| Seats                                          | 5                         | •        |  |  |
| Cargo volume (L)                               | 406/1340                  |          |  |  |
| Tire                                           | 235/50 R19                |          |  |  |
|                                                | FRONT MOTOR               |          |  |  |
| Max. power (kW)                                | 120                       | 135      |  |  |
| Max. torque (Nm)                               | 280                       | 280      |  |  |
|                                                | REAR MOTOR                | •        |  |  |
| Max. power (kW)                                | _                         |          |  |  |
| Max. torque (Nm)                               | _                         |          |  |  |
|                                                | TRANSMISSION              |          |  |  |
| Transmission                                   | BYDNT28                   |          |  |  |
|                                                | BATTERY                   |          |  |  |
| Battery type                                   | NCM                       |          |  |  |
| Capacity (kWh)                                 | 59.1                      | 71       |  |  |
| Voltage (V)                                    | 438                       | 525.6    |  |  |
| Cell capacity(Ah)                              | 135                       | 135      |  |  |
|                                                | CHARGING                  |          |  |  |
| Charging power (kW)                            | 7/60 (AC/DC)              |          |  |  |
| Charging time (h)                              | 9/1                       | 10/1.5   |  |  |
|                                                | PERFORMANCE               |          |  |  |
| Electric range (km) (NEDC)                     | 400                       | 500      |  |  |
| Top speed (km/h)                               | ≥150                      |          |  |  |
| Gradeability                                   | 30%                       |          |  |  |
| 0-100 km/h acceleration time (s)               | 10.7                      | 10.5     |  |  |
|                                                | CHASSIS                   |          |  |  |
| Drive mode                                     | Front Drive               |          |  |  |
| Front suspension                               | Macpherson independent s  |          |  |  |
| Rear suspension                                | Multi-link Independent Su | spension |  |  |
| Front brake                                    | Vented disc               | •        |  |  |
| Rear brake                                     | Disc                      |          |  |  |

  3. All technical specification subject to change without notice.

Vehicle Size: