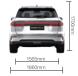

Human Interface

| BYD SONG Pro EV SPECIFICATION  BASIC PARAMETER |                           |          |  |  |
|------------------------------------------------|---------------------------|----------|--|--|
|                                                |                           |          |  |  |
| Length (mm)                                    | 4650                      |          |  |  |
| Width (mm)                                     | 1860                      |          |  |  |
| Height (mm)                                    | 1700                      |          |  |  |
| Wheelbase (mm)                                 | 2712                      |          |  |  |
| Track (mm) (F/R)                               | 1565/1565                 |          |  |  |
| Min. ground clearance (mm) (full-load)         | ≥150                      |          |  |  |
| Min. turning radius (m)                        | ≤5.8                      |          |  |  |
| Curb weight (kg)                               | 1745 1830                 |          |  |  |
| Gross weight (kg)                              | 2120                      | 2205     |  |  |
| Seats                                          | 5                         | •        |  |  |
| Cargo volume (L)                               | 406/1340                  |          |  |  |
| Tire                                           | 235/50 R19                |          |  |  |
|                                                | FRONT MOTOR               |          |  |  |
| Max. power (kW)                                | 120                       | 135      |  |  |
| Max. torque (Nm)                               | 280                       | 280      |  |  |
|                                                | REAR MOTOR                | •        |  |  |
| Max. power (kW)                                | _                         |          |  |  |
| Max. torque (Nm)                               | _                         |          |  |  |
|                                                | TRANSMISSION              |          |  |  |
| Transmission                                   | BYDNT28                   |          |  |  |
|                                                | BATTERY                   |          |  |  |
| Battery type                                   | NCM                       |          |  |  |
| Capacity (kWh)                                 | 59.1                      | 71       |  |  |
| Voltage (V)                                    | 438                       | 525.6    |  |  |
| Cell capacity(Ah)                              | 135                       | 135      |  |  |
|                                                | CHARGING                  |          |  |  |
| Charging power (kW)                            | 7/60 (AC/DC)              |          |  |  |
| Charging time (h)                              | 9/1                       | 10/1.5   |  |  |
|                                                | PERFORMANCE               |          |  |  |
| Electric range (km) (NEDC)                     | 400                       | 500      |  |  |
| Top speed (km/h)                               | ≥150                      |          |  |  |
| Gradeability                                   | 30%                       |          |  |  |
| 0-100 km/h acceleration time (s)               | 10.7                      | 10.5     |  |  |
|                                                | CHASSIS                   |          |  |  |
| Drive mode                                     | Front Drive               |          |  |  |
| Front suspension                               | Macpherson independent s  |          |  |  |
| Rear suspension                                | Multi-link Independent Su | spension |  |  |
| Front brake                                    | Vented disc               | •        |  |  |
| Rear brake                                     | Disc                      |          |  |  |

  3. All technical specification subject to change without notice.

Vehicle Size: