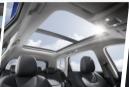

Human Interface

| BYD SONG Pro EV SPECIFICATION  BASIC PARAMETER |                           |          |  |  |
|------------------------------------------------|---------------------------|----------|--|--|
|                                                |                           |          |  |  |
| Length (mm)                                    | 4650                      |          |  |  |
| Width (mm)                                     | 1860                      |          |  |  |
| Height (mm)                                    | 1700                      |          |  |  |
| Wheelbase (mm)                                 | 2712                      |          |  |  |
| Track (mm) (F/R)                               | 1565/1565                 |          |  |  |
| Min. ground clearance (mm) (full-load)         | ≥150                      |          |  |  |
| Min. turning radius (m)                        | ≤5.8                      |          |  |  |
| Curb weight (kg)                               | 1745 1830                 |          |  |  |
| Gross weight (kg)                              | 2120                      | 2205     |  |  |
| Seats                                          | 5                         | •        |  |  |
| Cargo volume (L)                               | 406/1340                  |          |  |  |
| Tire                                           | 235/50 R19                |          |  |  |
|                                                | FRONT MOTOR               |          |  |  |
| Max. power (kW)                                | 120                       | 135      |  |  |
| Max. torque (Nm)                               | 280                       | 280      |  |  |
|                                                | REAR MOTOR                | •        |  |  |
| Max. power (kW)                                | _                         |          |  |  |
| Max. torque (Nm)                               | _                         |          |  |  |
|                                                | TRANSMISSION              |          |  |  |
| Transmission                                   | BYDNT28                   |          |  |  |
|                                                | BATTERY                   |          |  |  |
| Battery type                                   | NCM                       |          |  |  |
| Capacity (kWh)                                 | 59.1                      | 71       |  |  |
| Voltage (V)                                    | 438                       | 525.6    |  |  |
| Cell capacity(Ah)                              | 135                       | 135      |  |  |
|                                                | CHARGING                  |          |  |  |
| Charging power (kW)                            | 7/60 (AC/DC)              |          |  |  |
| Charging time (h)                              | 9/1                       | 10/1.5   |  |  |
|                                                | PERFORMANCE               |          |  |  |
| Electric range (km) (NEDC)                     | 400                       | 500      |  |  |
| Top speed (km/h)                               | ≥150                      |          |  |  |
| Gradeability                                   | 30%                       |          |  |  |
| 0-100 km/h acceleration time (s)               | 10.7                      | 10.5     |  |  |
|                                                | CHASSIS                   |          |  |  |
| Drive mode                                     | Front Drive               |          |  |  |
| Front suspension                               | Macpherson independent s  |          |  |  |
| Rear suspension                                | Multi-link Independent Su | spension |  |  |
| Front brake                                    | Vented disc               | •        |  |  |
| Rear brake                                     | Disc                      |          |  |  |