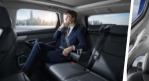

Human Interface

| BYD SONG Pro EV SPECIFICATION  BASIC PARAMETER |                           |          |  |  |
|------------------------------------------------|---------------------------|----------|--|--|
|                                                |                           |          |  |  |
| Length (mm)                                    | 4650                      |          |  |  |
| Width (mm)                                     | 1860                      |          |  |  |
| Height (mm)                                    | 1700                      |          |  |  |
| Wheelbase (mm)                                 | 2712                      |          |  |  |
| Track (mm) (F/R)                               | 1565/1565                 |          |  |  |
| Min. ground clearance (mm) (full-load)         | ≥150                      |          |  |  |
| Min. turning radius (m)                        | ≤5.8                      |          |  |  |
| Curb weight (kg)                               | 1745 1830                 |          |  |  |
| Gross weight (kg)                              | 2120                      | 2205     |  |  |
| Seats                                          | 5                         | •        |  |  |
| Cargo volume (L)                               | 406/1340                  |          |  |  |
| Tire                                           | 235/50 R19                |          |  |  |
|                                                | FRONT MOTOR               |          |  |  |
| Max. power (kW)                                | 120                       | 135      |  |  |
| Max. torque (Nm)                               | 280                       | 280      |  |  |
|                                                | REAR MOTOR                | •        |  |  |
| Max. power (kW)                                | _                         |          |  |  |
| Max. torque (Nm)                               | _                         |          |  |  |
|                                                | TRANSMISSION              |          |  |  |
| Transmission                                   | BYDNT28                   |          |  |  |
|                                                | BATTERY                   |          |  |  |
| Battery type                                   | NCM                       |          |  |  |
| Capacity (kWh)                                 | 59.1                      | 71       |  |  |
| Voltage (V)                                    | 438                       | 525.6    |  |  |
| Cell capacity(Ah)                              | 135                       | 135      |  |  |
|                                                | CHARGING                  |          |  |  |
| Charging power (kW)                            | 7/60 (AC/DC)              |          |  |  |
| Charging time (h)                              | 9/1                       | 10/1.5   |  |  |
|                                                | PERFORMANCE               |          |  |  |
| Electric range (km) (NEDC)                     | 400                       | 500      |  |  |
| Top speed (km/h)                               | ≥150                      |          |  |  |
| Gradeability                                   | 30%                       |          |  |  |
| 0-100 km/h acceleration time (s)               | 10.7                      | 10.5     |  |  |
|                                                | CHASSIS                   |          |  |  |
| Drive mode                                     | Front Drive               |          |  |  |
| Front suspension                               | Macpherson independent s  |          |  |  |
| Rear suspension                                | Multi-link Independent Su | spension |  |  |
| Front brake                                    | Vented disc               | •        |  |  |
| Rear brake                                     | Disc                      |          |  |  |